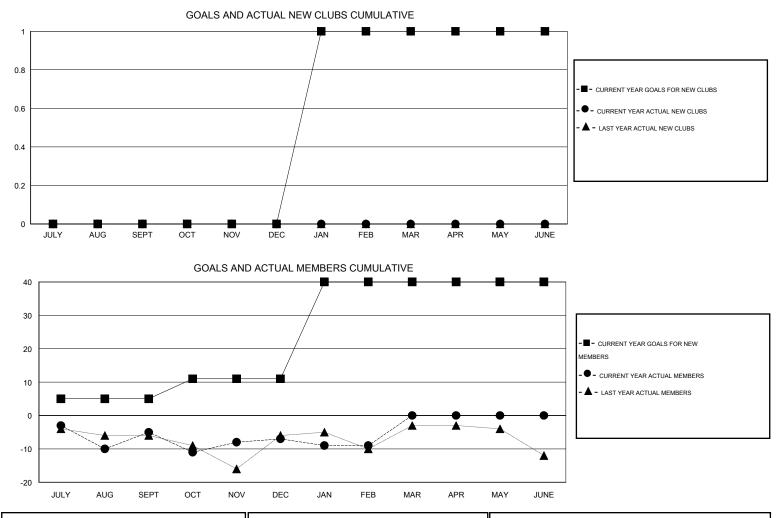

## LOCATION NEWFOUNDLAND-LABRADOR

 $\mathsf{GMT} \mathsf{\, CA} \ 2$ 

|                       |                  | Clubs               |                            |                             |                       |                    | Members                          |                              |                             |
|-----------------------|------------------|---------------------|----------------------------|-----------------------------|-----------------------|--------------------|----------------------------------|------------------------------|-----------------------------|
| RESULTS FOR 2013-2014 |                  |                     |                            |                             | RESULTS FOR 2013-2014 |                    |                                  |                              |                             |
| QUARTER               | NEW CLUB<br>GOAL | ACTUAL NEW<br>CLUBS | ACTUAL<br>DROPPED<br>CLUBS | ACTUAL NET<br>GAIN/<br>LOSS | QUARTER               | NEW MEMBER<br>GOAL | ACTUAL TOTAL<br>MEMBERS<br>ADDED | ACTUAL<br>DROPPED<br>MEMBERS | ACTUAL NET<br>GAIN/<br>LOSS |
| JULY/AUG/SEPT         | 0                | 0                   | 0                          | 0                           | JULY/AUG/SEPT         | 5                  | 6                                | 11                           | -5                          |
| OCT/NOV/DEC           | 0                | 0                   | 0                          | 0                           | OCT/NOV/DEC           | 6                  | 17                               | 19                           | -2                          |
| JAN/FEB/MAR           | 1                | 0                   | 0                          | 0                           | JAN/FEB/MAR           | 29                 | 9                                | 11                           | -2                          |
| APR/MAY/JUNE          | 0                | 0                   | 0                          | 0                           | APR/MAY/JUNE          | 0                  | 0                                | 0                            | 0                           |